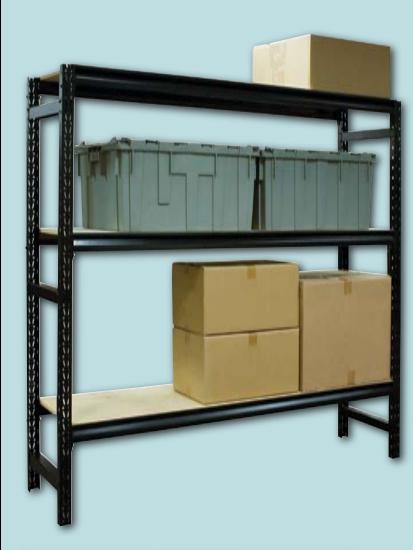

## **BULK STORAGE SHELVING**

- Heavy duty shelves hold up to 750 lbs. per shelf
- Commercial grade 16 gauge steel frame with 5/8" particle board decking
- Complete with 3 shelves
- Easy to assemble
- Unit is completely packaged and ready for quickshipment

| Bulk Storage Shelving Unit |        |              |          |  |  |
|----------------------------|--------|--------------|----------|--|--|
| W x D x H                  | Weight | Model Number | Price    |  |  |
| 72″ x 18″ x 72″            | 126.0  | 215-XP7218   | \$194.16 |  |  |