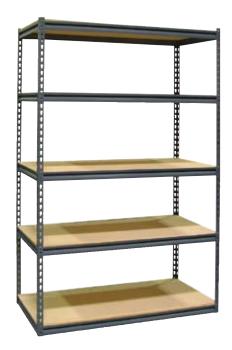

## **MODULAR STEEL SHELVING**

Our Modular Steel Shelving features a split post design that allows for different set-up configurations. Units can be set-up as a single 72"H shelving unit or two 36"H workcenters. Assembles in minutes without nuts, bolts or shelf clips. 5 shelves come complete with particle board decking. Modular Steel Shelving features 14 gauge posts and 16 gauge beams. 1,000 lbs. shelf capacity per shelf. Unit is completely packaged and ready for quick-shipment. Steel color: Powder coated gray.

| Modular Steel Sheving Units |        |              |          |  |  |
|-----------------------------|--------|--------------|----------|--|--|
| W x D x H                   | Weight | Model Number | Price    |  |  |
| 36″ x 18″ x 72″             | 85.0   | 200-XR1505   | \$119.41 |  |  |
| 48" x 24" x 72"             | 125.5  | 200-XR2505   | 165.60   |  |  |