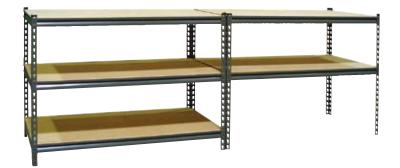

## **MODULAR STEEL SHELVING**

Our Modular Steel Shelving features a split post design that allows for different set-up configurations. Units can be set-up as a single 72"H shelving unit or two 36"H workcenters. Assembles in minutes without nuts, bolts or shelf clips. 5 shelves come complete with particle board decking. Modular Steel Shelving features 14 gauge posts and 16 gauge beams. 1,000 lbs. shelf capacity per shelf. Unit is completely packaged and ready for quick-shipment. Steel color: Powder coated gray.

| Modular Steel Sheving Units |        |              |          |  |  |
|-----------------------------|--------|--------------|----------|--|--|
| W x D x H                   | Weight | Model Number | Price    |  |  |
| 36″ x 18″ x 72″             | 85.0   | 200-XR1505   | \$119.41 |  |  |
| 48" x 24" x 72"             | 125.5  | 200-XR2505   | 165.60   |  |  |