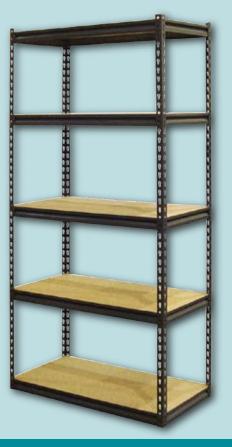

## **MODULAR STEEL SHELVING**

Our Modular Steel Shelving features a split post design that allows for different set-up configurations. Units can be set-up as a single 72"H shelving unit or two 36"H workcenters. Assembles in minutes without nuts, bolts or shelf clips. 5 shelves come complete with particle board decking. Modular Steel Shelving features 14 gauge posts and 16 gauge beams. 1,000 lbs. shelf capacity per shelf. Unit is completely packaged and ready for quick-shipment. Steel color: Powder coated gray.

| Modular Steel Sheving Units |        |              |          |  |  |
|-----------------------------|--------|--------------|----------|--|--|
| W x D x H                   | Weight | Model Number | Price    |  |  |
| 36″ x 18″ x 72″             | 85.0   | 200-XR1505   | \$119.41 |  |  |
| 48" x 24" x 72"             | 125.5  | 200-XR2505   | 165.60   |  |  |